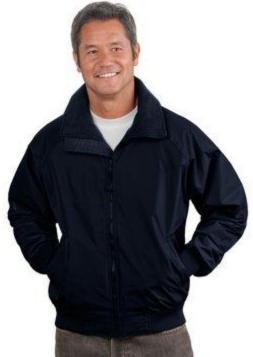

# Port Authority Challenger Jacket

A long-time favorite, the Challenger has a traditional design and a durable, water-repellent shell to keep you warm and dry. This jacket is consistently a top performer.

- Teklon Nylon Shell
- Poly-filled body with heavyweight fleece lining for extra warmth
- Rib knit cuffs and waistband
- Slash zippered pockets, interior zippered pockets

T Shirts, Jersey-knit Polo Shirts, Crew Sweatshirt and Full-zip Hooded Sweatshirts have OCCP logo screenprinted on back of garment, name of individual patrol on front of garment.